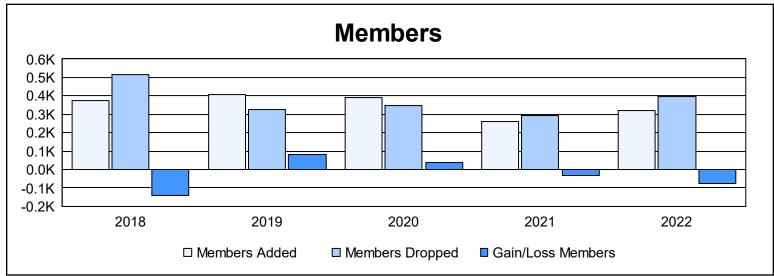

| Year      | New<br>Clubs | Dropped<br>Clubs | Gain/<br>Loss<br>Clubs | New<br>Members | Charter<br>Members | Reinstate<br>Members | Transfer<br>Members | Total<br>Member<br>Added | Total<br>Members<br>Dropped | Gain/<br>Loss<br>Members |
|-----------|--------------|------------------|------------------------|----------------|--------------------|----------------------|---------------------|--------------------------|-----------------------------|--------------------------|
| 2017-2018 | 0            | 2                | -2                     | 329            | 1                  | 9                    | 37                  | 376                      | 516                         | -140                     |
| 2018-2019 | 1            | 1                | 0                      | 368            | 22                 | 3                    | 13                  | 406                      | 327                         | 79                       |
| 2019-2020 | 1            | 0                | 1                      | 333            | 28                 | 4                    | 24                  | 389                      | 350                         | 39                       |
| 2020-2021 | 2            | 1                | 1                      | 196            | 47                 | 1                    | 15                  | 259                      | 294                         | -35                      |
| 2021-2022 | 1            | 3                | -2                     | 267            | 30                 | 2                    | 23                  | 322                      | 396                         | -74                      |
| Average   | 1            | 1                | 0                      | 299            | 26                 | 4                    | 22                  | 350                      | 377                         | -26                      |