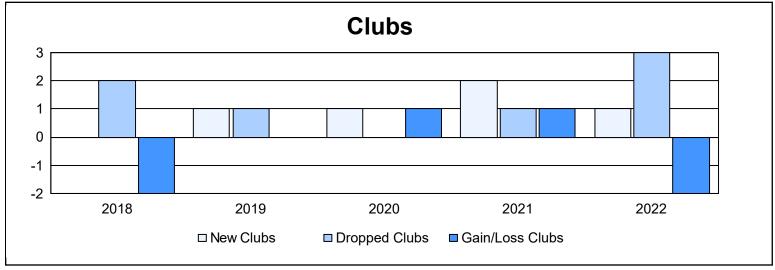

| Year      | New<br>Clubs | Dropped<br>Clubs | Gain/<br>Loss<br>Clubs | New<br>Members | Charter<br>Members | Reinstate<br>Members | Transfer<br>Members | Total<br>Member<br>Added | Total<br>Members<br>Dropped | Gain/<br>Loss<br>Members |
|-----------|--------------|------------------|------------------------|----------------|--------------------|----------------------|---------------------|--------------------------|-----------------------------|--------------------------|
| 2017-2018 | 0            | 2                | -2                     | 329            | 1                  | 9                    | 37                  | 376                      | 516                         | -140                     |
| 2018-2019 | 1            | 1                | 0                      | 368            | 22                 | 3                    | 13                  | 406                      | 327                         | 79                       |
| 2019-2020 | 1            | 0                | 1                      | 333            | 28                 | 4                    | 24                  | 389                      | 350                         | 39                       |
| 2020-2021 | 2            | 1                | 1                      | 196            | 47                 | 1                    | 15                  | 259                      | 294                         | -35                      |
| 2021-2022 | 1            | 3                | -2                     | 267            | 30                 | 2                    | 23                  | 322                      | 396                         | -74                      |
| Average   | 1            | 1                | 0                      | 299            | 26                 | 4                    | 22                  | 350                      | 377                         | -26                      |